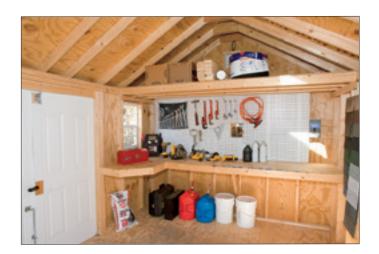

wer. Functional,

affordable, attractive.



Like something out of a

storybook, our Specialty

Sheds add fun and

sophistication to your

property. Choose from

two breathtaking designs.



customize your special shed

12' x 16' alpine I tan I clay trim I avocado doors & shutters I weatherwood shingles 30-year lifetime architectural shingles





2 panel 9 lite door



4 panel 4 lite door



2 panel 11 lite door



transom windows above double doors



24" x 36" window with picture frame trim and shutters



24" x 36" window with picture frame trim and wood shutters



double doors with transom windows



arched double doors



arched single door



window box



painted shed gable vent



vinyl shed gable vent



gable overhangs



wood corners



door pin



ramp

#### lofts & shelves



#### available shingle colors















charcoal

fox hollow gray

dark brown

hunter green

nickel gray

light brown





weathered wood williamsburg slate

#### available aluminum trim colors



#### available vinyl colors











hampton red

#### available paint colors



#### shed specifications





4'x4' spacing