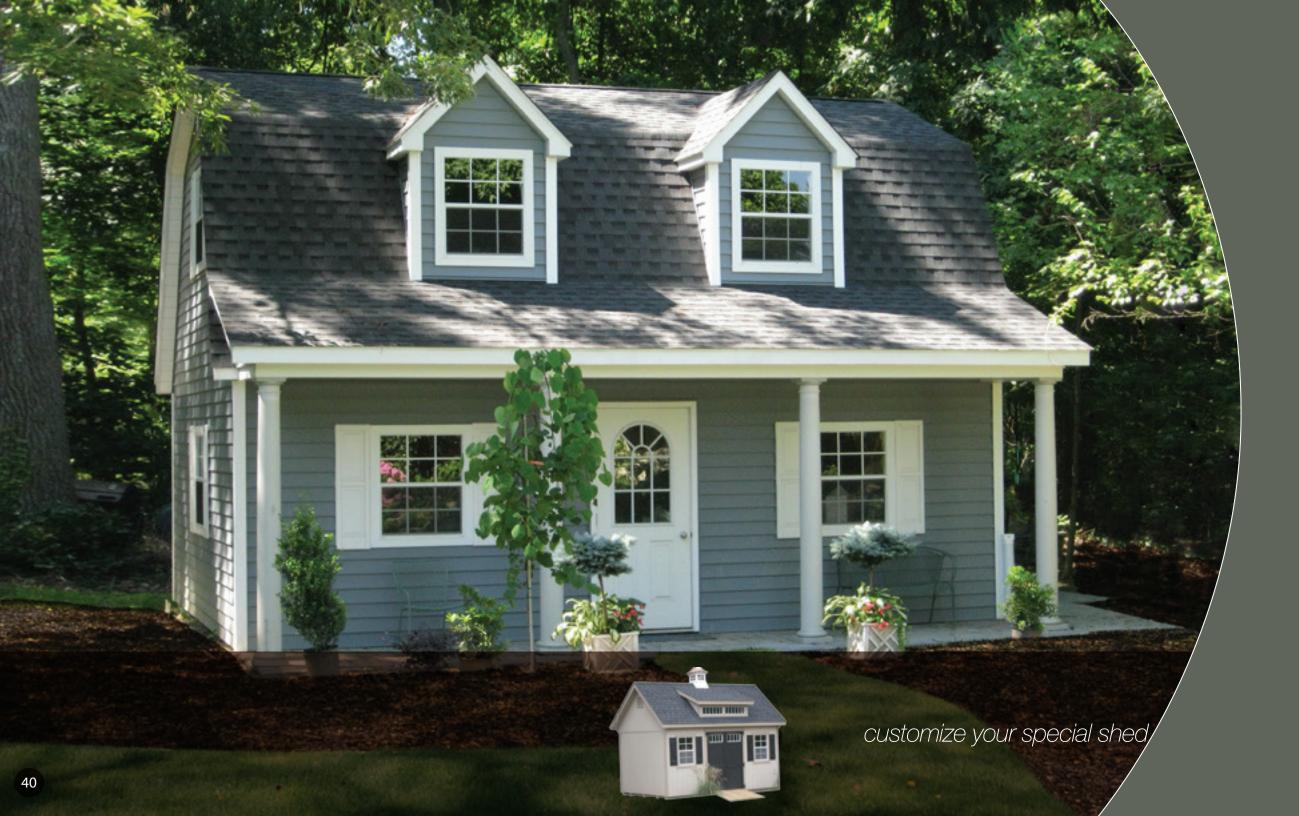

# garages

Whether you need a small space for a riding mower or a full-size structure for your pride and joy, there's a Sunrise garage for you.

#### customize your garage

10' x 16', 7' cottage garage | tan | white trim red shutters | weatherwood shingles | 83" walls 30-year lifetime architectural shingles

#### customize your garage

12' x 24', 7' classic garage I tan I white trim red shutters I weatherwood shingles I 83" walls 24" x 36" windows & shutters 30-year lifetime architectural shingles

12' x 20' classic cottage garage | flint | white trim black shutters | black shingles | 83" walls 7/12 roof pitch | 24" x 36" windows & shutters 30-year lifetime architectural shingles