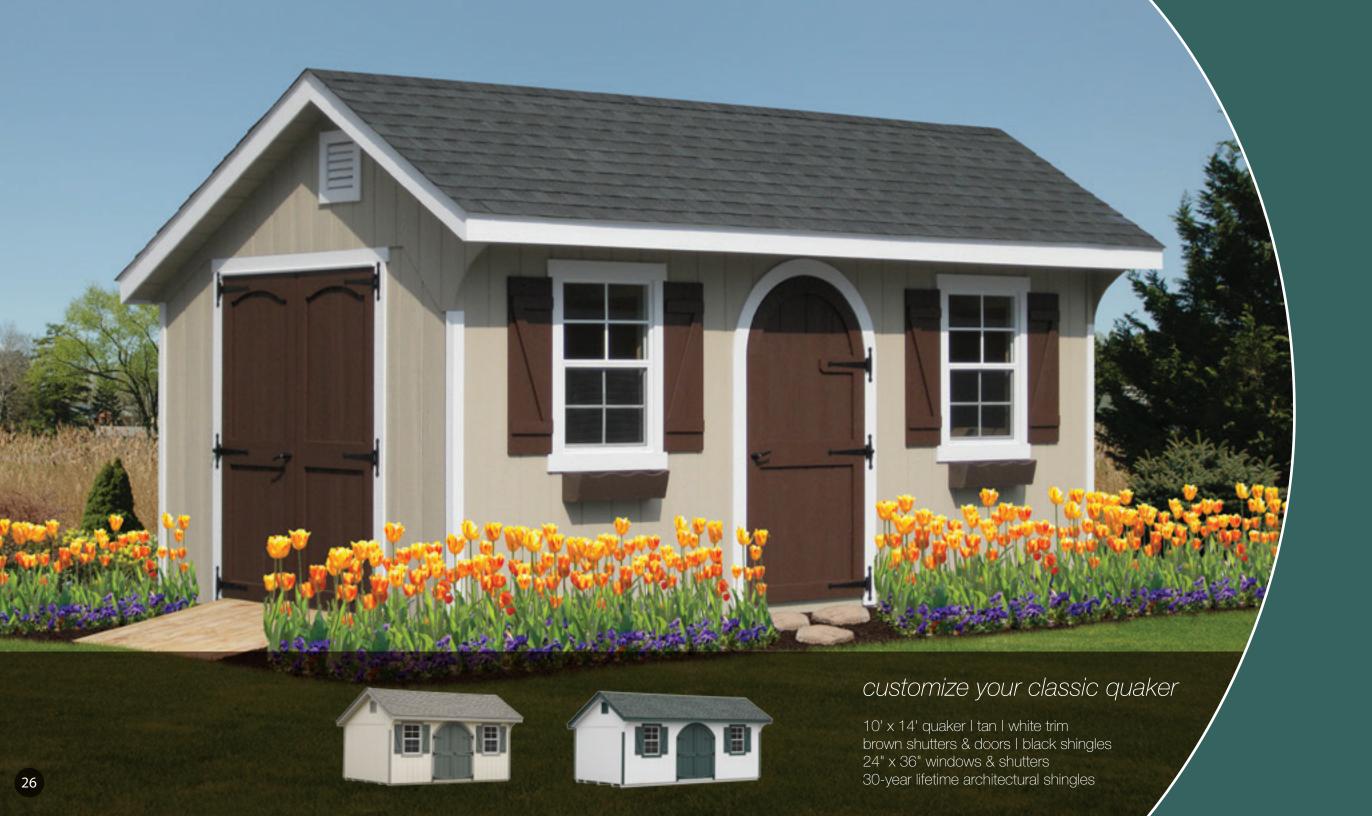

the addition of optional

transom windows.

With or without,

you'll love this design.

our Classic Dutch Bar

takes the style to extremes

offering maximum head

room and storage space

for a shed of its size

#### customize your classic dutch barn

10' x 16' classic dutch barn | almond | white trim black shutters & doors | black roof | 24" x 36" window & shutters 76"walls | 30-year lifetime architectural shingles