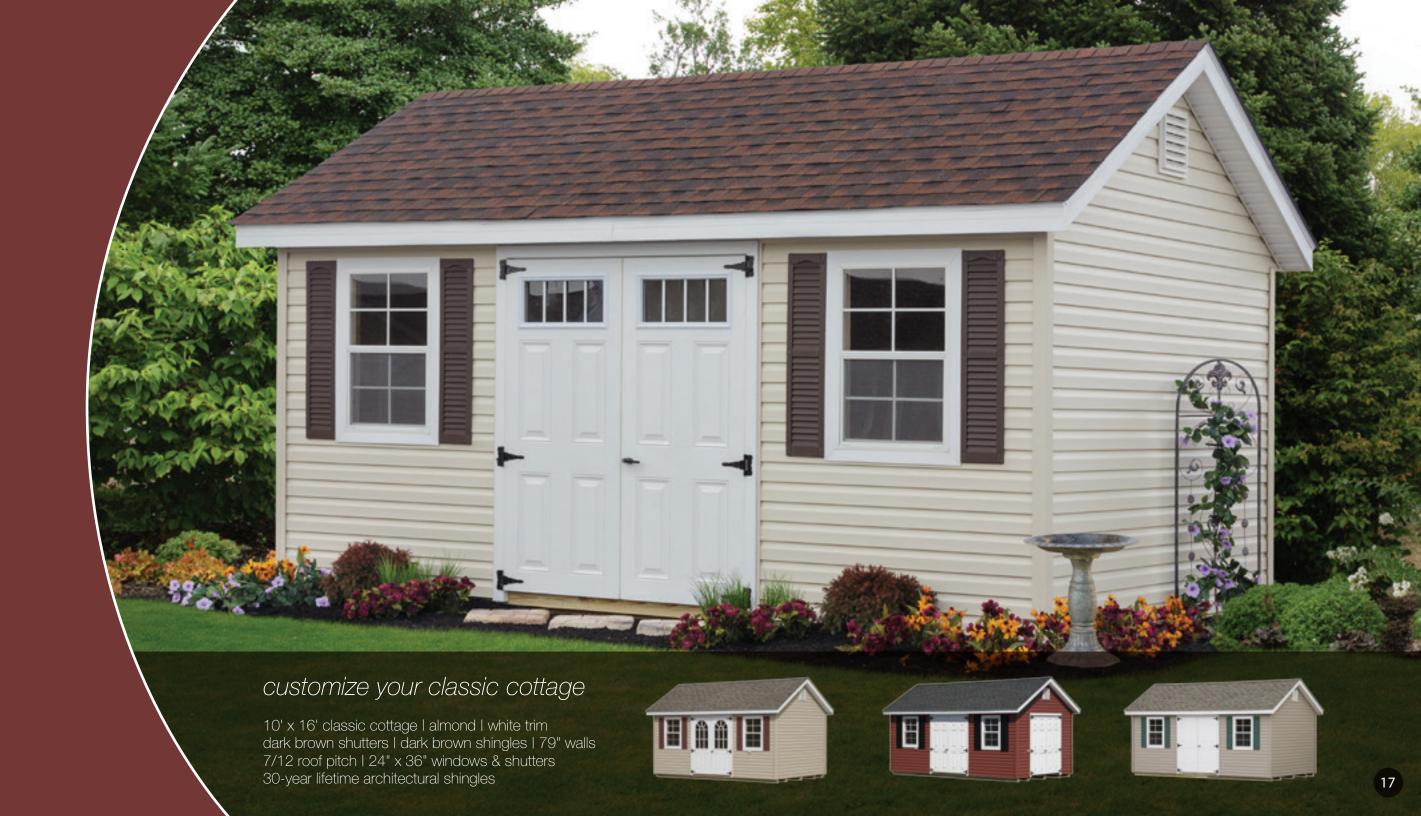

The Cottage features

classic styling. Place

it anywhere in your

backyard to add under -

stated elegance—and

much-needed storage.