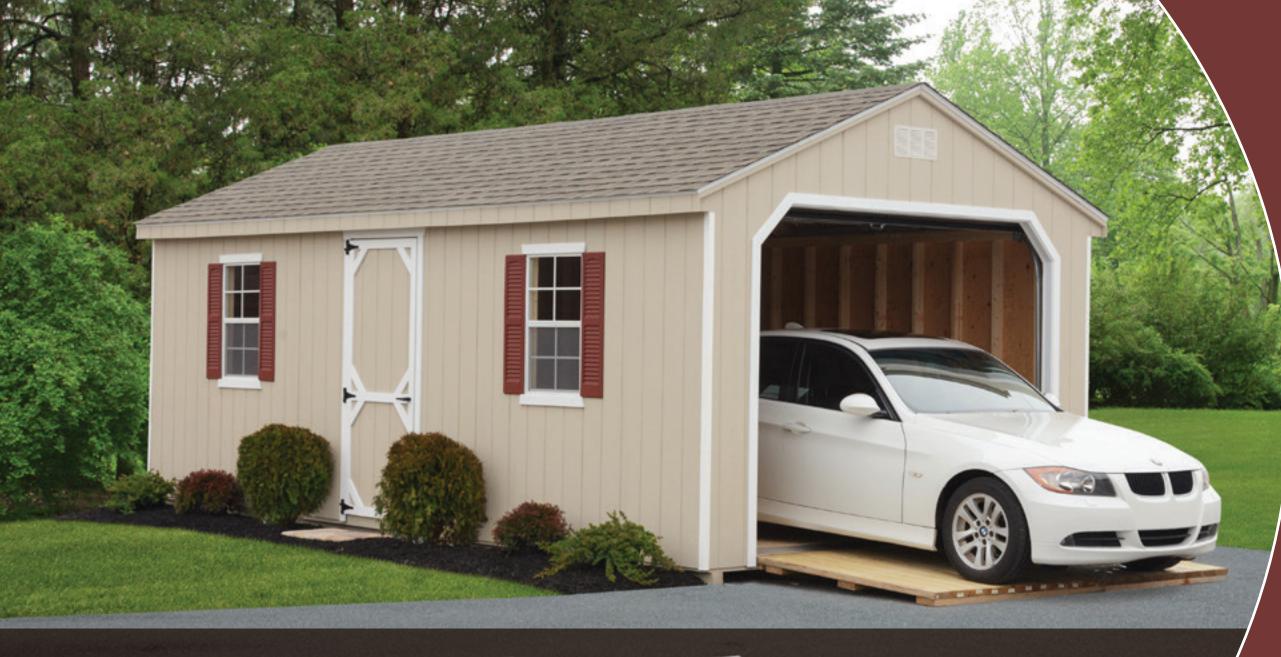

# garages

Whether you need a small space for a riding mower or a full-size structure for your pride and joy, there's a Sunrise garage for you.

#### customize your garage

10' x 16', 7' cottage garage | tan | white trim red shutters | weatherwood shingles | 83" walls 30-year lifetime architectural shingles

#### customize your garage

12' x 24', 7' classic garage I tan I white trim red shutters I weatherwood shingles I 83" walls 24" x 36" windows & shutters 30-year lifetime architectural shingles

12' x 20' classic cottage garage | flint | white trim black shutters | black shingles | 83" walls 7/12 roof pitch | 24" x 36" windows & shutters 30-year lifetime architectural shingles