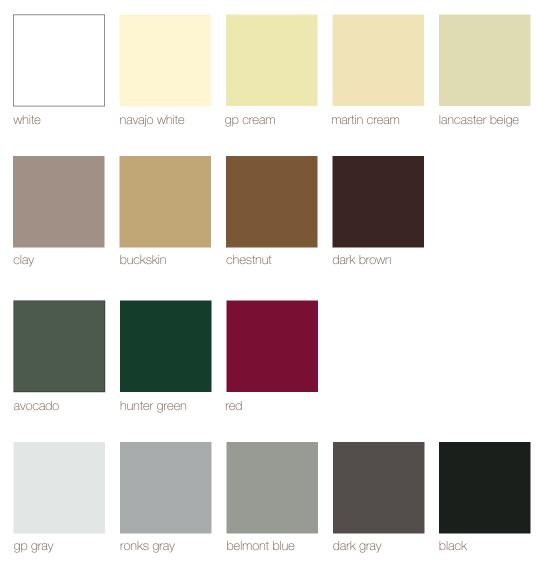

eatherwood shingles 30-year lifetime architectural shingles





2 panel 9 lite door



4 panel 4 lite door



2 panel 11 lite door



transom windows above double doors



24" x 36" window with picture frame trim and shutters



24" x 36" window with picture frame trim and wood shutters



double doors with transom windows



arched double doors



arched single door



window box



painted shed gable vent



vinyl shed gable vent



gable overhangs



wood corners



door pin



ramp

#### lofts & shelves



#### available shingle colors















charcoal

fox hollow gray

dark brown

hunter green

nickel gray

light brown





weathered wood williamsburg slate

#### available aluminum trim colors



#### available vinyl colors











hampton red

#### available paint colors



#### shed specifications





4'x4' spacing