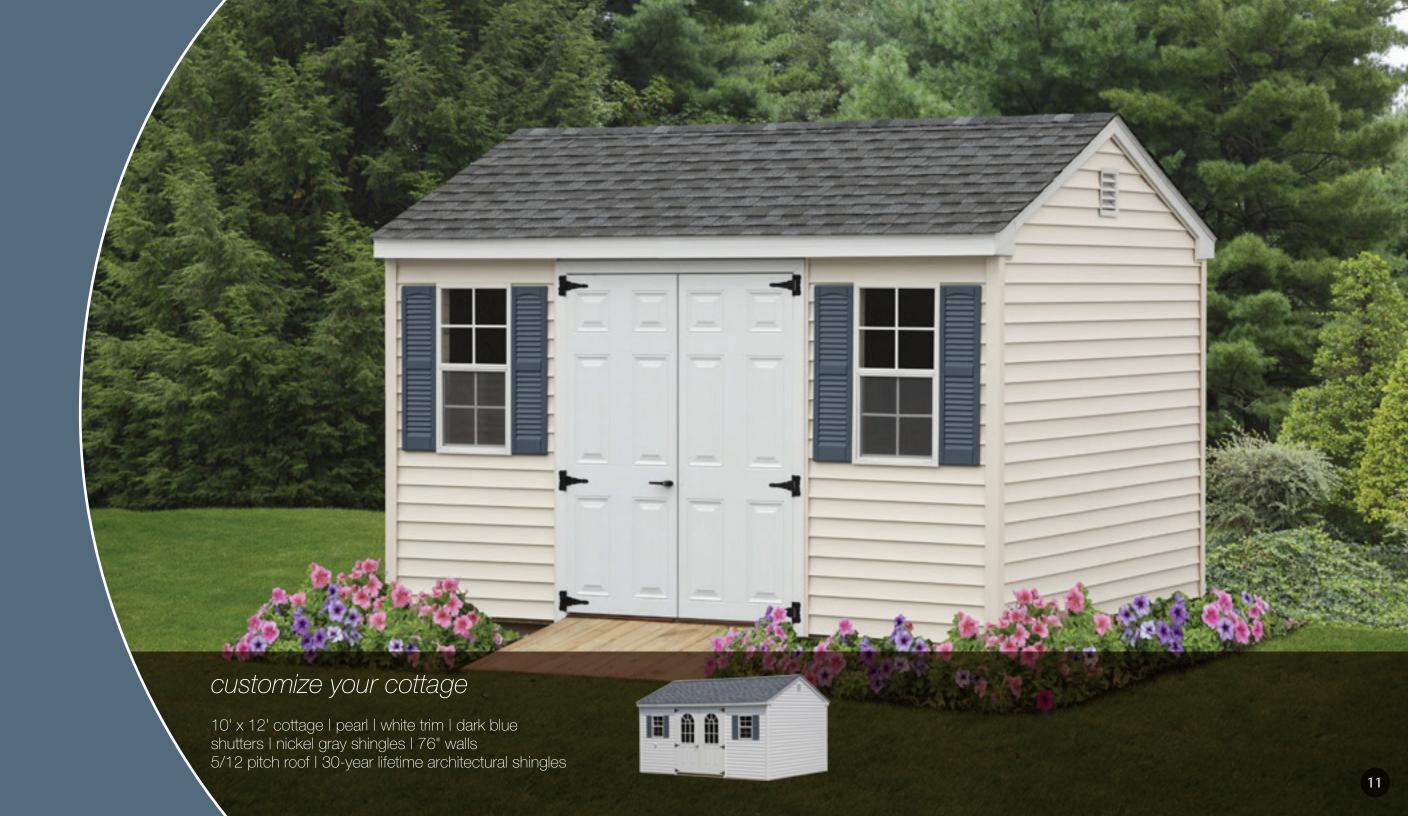

#### customize your dutch barn

10' x 12' dutch barn I gray I white trim black shutters I williamsburg slate shingles 76" walls I 30-year lifetime architectural shingles

23

The Quaker's charming style is perfect for storage, workshop or play area. Add custom features to create your own unique look.