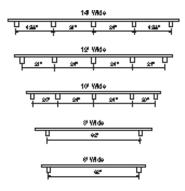

ral shingles





2 panel 9 lite door



4 panel 4 lite door



2 panel 11 lite door



transom windows above double doors



24" x 36" window with picture frame trim and shutters



24" x 36" window with picture frame trim and wood shutters



double doors with transom windows



arched double doors



arched single door



window box



painted shed gable vent



vinyl shed gable vent



gable overhangs



wood corners



door pin



ramp

#### lofts & shelves



#### available shingle colors















charcoal

fox hollow gray

dark brown

hunter green

nickel gray

light brown





weathered wood williamsburg slate

#### available aluminum trim colors



#### available vinyl colors











hampton red

#### available paint colors



#### shed specifications





4'x4' spacing