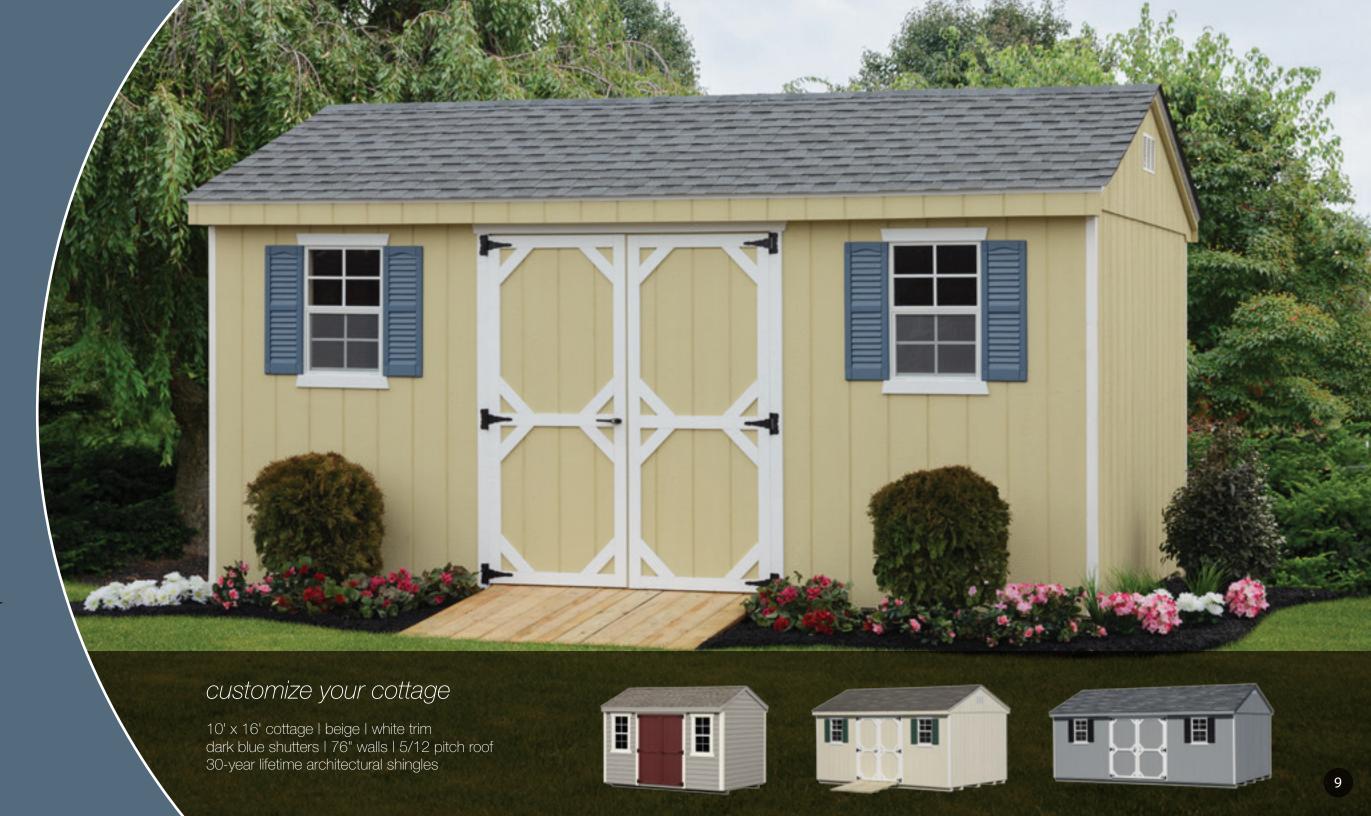

the addition of optional

transom windows.

With or without,

you'll love this design.

our Classic Dutch Bar

takes the style to extremes

offering maximum head

room and storage space

for a shed of its size