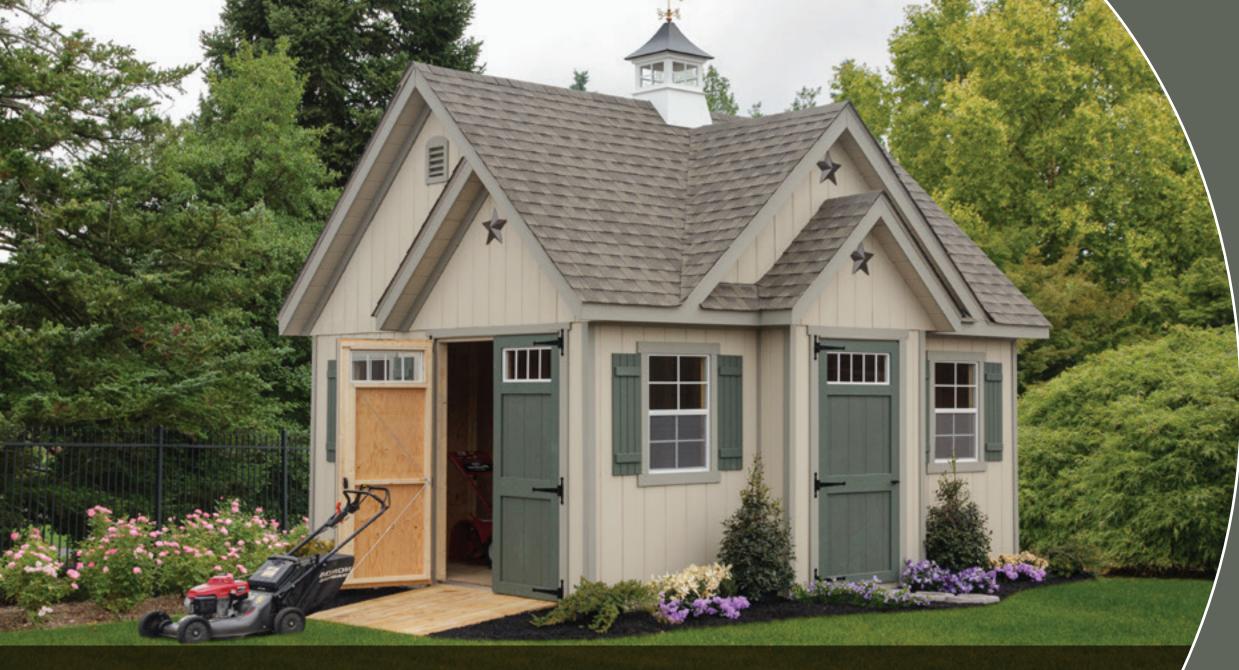

When a basic no-frills

shed is what you're look 
ing for, our Simple Sheds

are the answer. Functional,

affordable, attractive.

Like something out of a

storybook, our Specialty

Sheds add fun and

sophistication to your

property. Choose from

two breathtaking designs.

customize your special shed

12' x 16' alpine I tan I clay trim I avocado doors & shutters I weatherwood shingles 30-year lifetime architectural shingles

2 panel 9 lite door