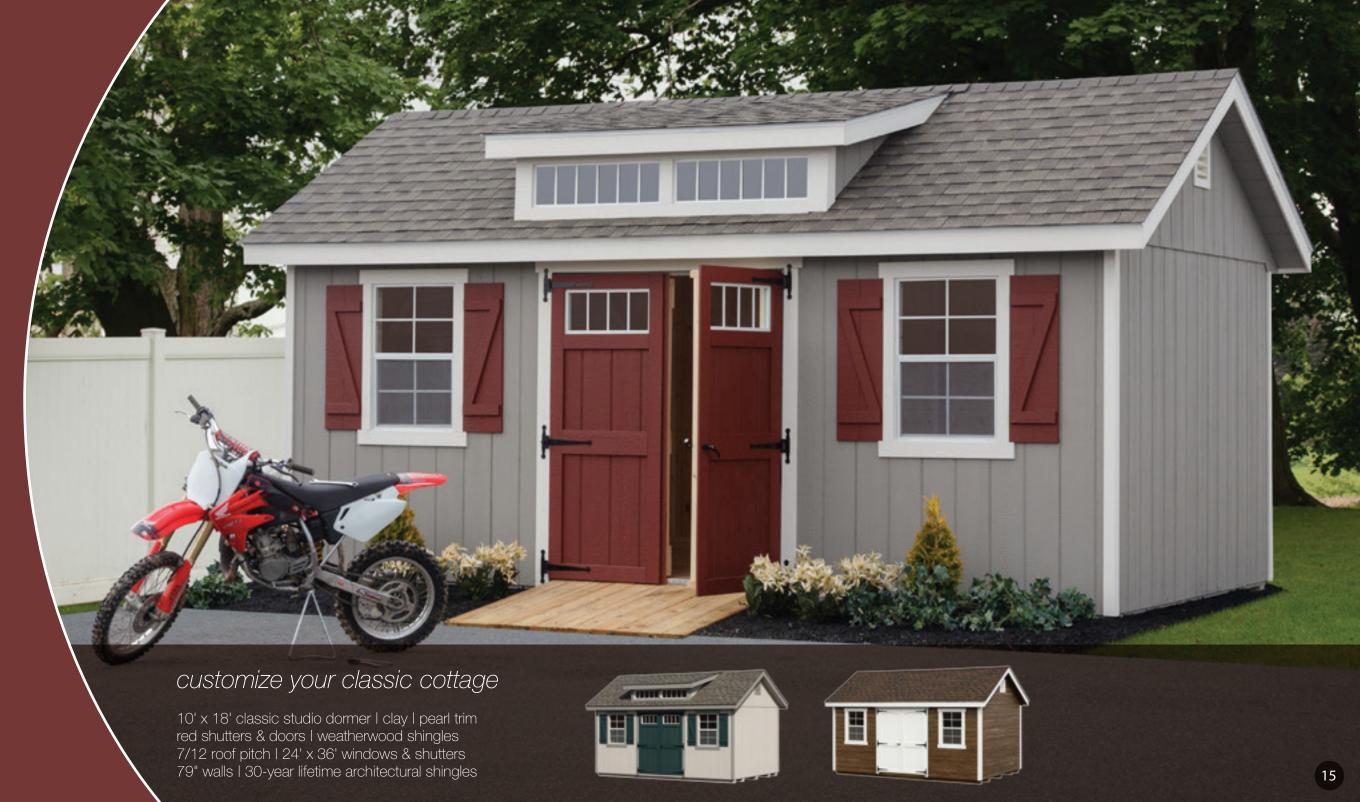

#### customize your garage

12' x 24', 7' classic garage I tan I white trim red shutters I weatherwood shingles I 83" walls 24" x 36" windows & shutters 30-year lifetime architectural shingles

12' x 20' classic cottage garage | flint | white trim black shutters | black shingles | 83" walls 7/12 roof pitch | 24" x 36" windows & shutters 30-year lifetime architectural shingles