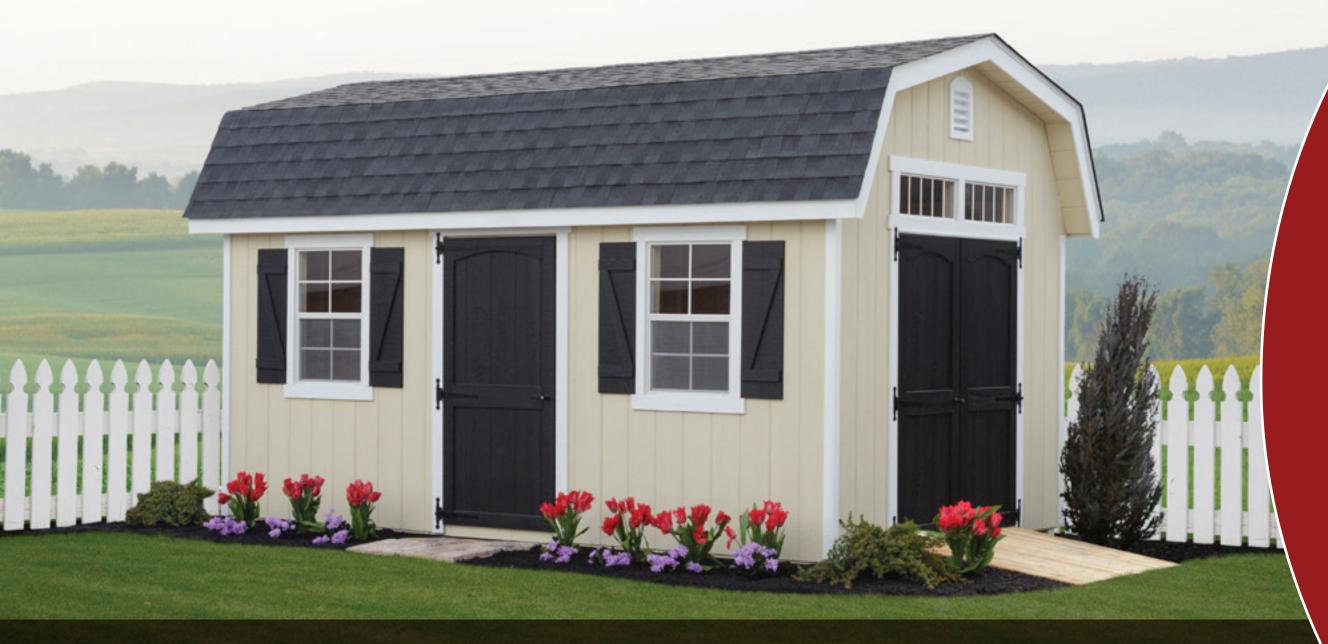

the addition of optional

transom windows.

With or without,

you'll love this design.

our Classic Dutch Bar

takes the style to extremes

offering maximum head

room and storage space

for a shed of its size