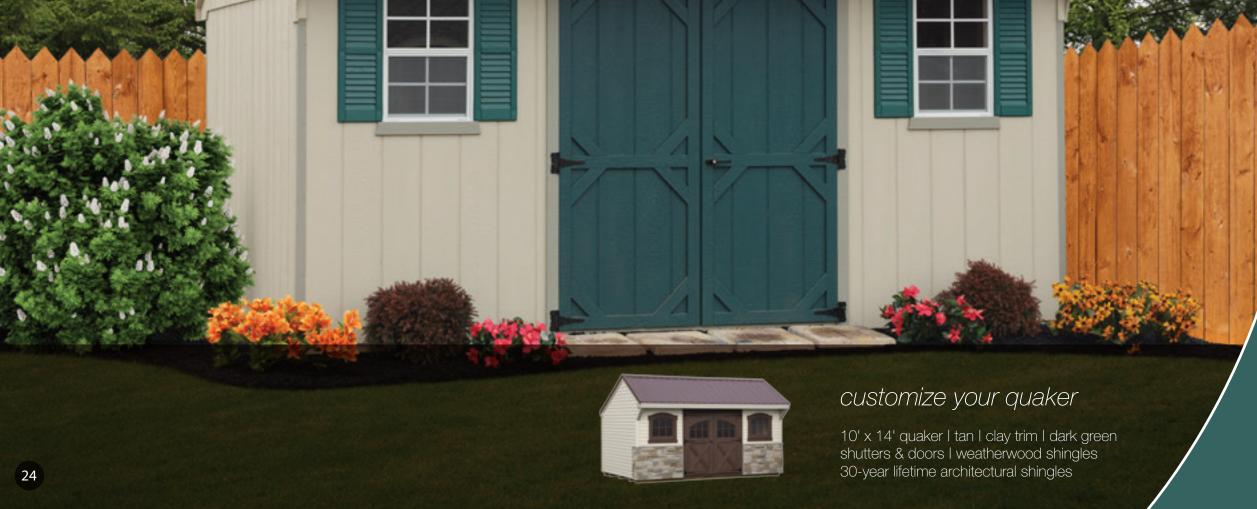

#### customize your dutch barn

10' x 12' dutch barn I gray I white trim black shutters I williamsburg slate shingles 76" walls I 30-year lifetime architectural shingles

23

The Quaker's charming style is perfect for storage, workshop or play area. Add custom features to create your own unique look.