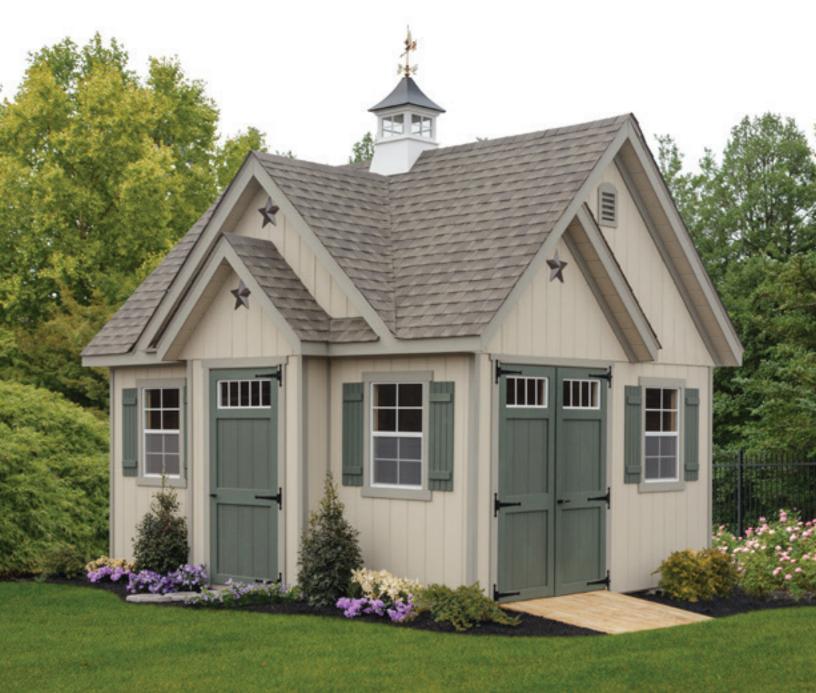

The Cottage features

classic styling. Place

it anywhere in your

backyard to add under -

stated elegance—and

much-needed storage.