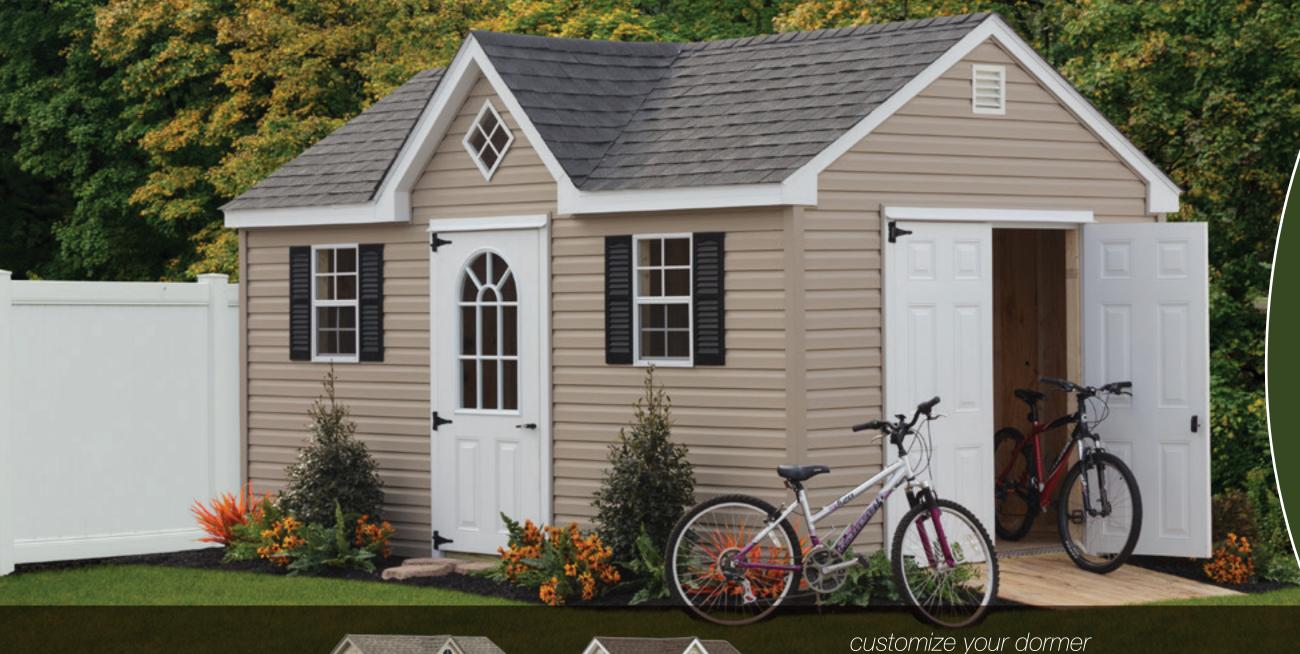

## Whether you use it for bicycles or barbecue grills, the Dormer's stunning roof line adds a gorgeous touch to your backyard area.

### customize your dormer

10' x 16' dormer | clay | white trim | black shutters black shingles | 7/12 roof pitch | 76" walls 30-year lifetime architectural shingles

The Classic Cottage

lets in extra light with