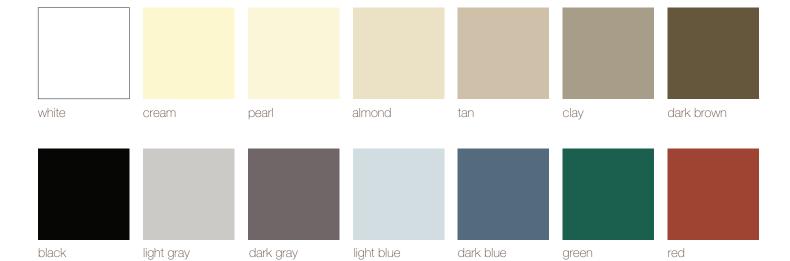

our special shed

12' x 16' alpine I tan I clay trim I avocado doors & shutters I weatherwood shingles 30-year lifetime architectural shingles





2 panel 9 lite door



4 panel 4 lite door



2 panel 11 lite door



transom windows above double doors



24" x 36" window with picture frame trim and shutters



24" x 36" window with picture frame trim and wood shutters



double doors with transom windows



arched double doors



arched single door



window box



painted shed gable vent



vinyl shed gable vent



gable overhangs



wood corners



door pin



ramp

#### lofts & shelves



#### available shingle colors















charcoal

fox hollow gray

dark brown

hunter green

nickel gray

light brown





weathered wood williamsburg slate

#### available aluminum trim colors



#### available vinyl colors











hampton red

#### available paint colors



#### shed specifications





4'x4' spacing