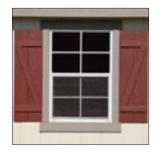

4 panel 4 lite door

2 panel 11 lite door

transom windows above double doors

24" x 36" window with picture frame trim and shutters

24" x 36" window with picture frame trim and wood shutters

double doors with transom windows