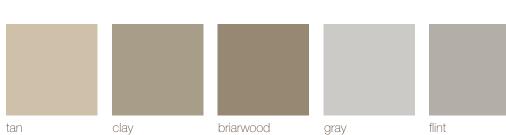

I tan I clay trim I avocado doors & shutters I weatherwood shingles 30-year lifetime architectural shingles





2 panel 9 lite door



4 panel 4 lite door



2 panel 11 lite door



transom windows above double doors



24" x 36" window with picture frame trim and shutters



24" x 36" window with picture frame trim and wood shutters



double doors with transom windows



arched double doors



arched single door



window box



painted shed gable vent



vinyl shed gable vent



gable overhangs



wood corners



door pin



ramp

#### lofts & shelves



#### available shingle colors















charcoal

fox hollow gray

dark brown

hunter green

nickel gray

light brown





weathered wood williamsburg slate

#### available aluminum trim colors



#### available vinyl colors











hampton red

#### available paint colors



#### shed specifications





4'x4' spacing