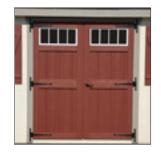

#### customize your garage

10' x 16', 7' cottage garage | tan | white trim red shutters | weatherwood shingles | 83" walls 30-year lifetime architectural shingles

#### customize your garage

12' x 24', 7' classic garage I tan I white trim red shutters I weatherwood shingles I 83" walls 24" x 36" windows & shutters 30-year lifetime architectural shingles

12' x 20' classic cottage garage | flint | white trim black shutters | black shingles | 83" walls 7/12 roof pitch | 24" x 36" windows & shutters 30-year lifetime architectural shingles