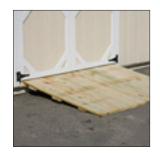

our Simple Sheds

are the answer. Functional,

affordable, attractive.



Like something out of a

storybook, our Specialty

Sheds add fun and

sophistication to your

property. Choose from

two breathtaking designs.



customize your special shed

12' x 16' alpine I tan I clay trim I avocado doors & shutters I weatherwood shingles 30-year lifetime architectural shingles





2 panel 9 lite door



4 panel 4 lite door



2 panel 11 lite door



transom windows above double doors



24" x 36" window with picture frame trim and shutters



24" x 36" window with picture frame trim and wood shutters



double doors with transom windows



arched double doors



arched single door



window box



painted shed gable vent



vinyl shed gable vent



gable overhangs



wood corners



door pin



ramp

#### lofts & shelves



#### available shingle colors















charcoal

fox hollow gray

dark brown

hunter green

nickel gray

light brown





weathered wood williamsburg slate

#### available aluminum trim colors



#### available vinyl colors











hampton red

#### available paint colors



#### shed specifications





4'x4' spacing