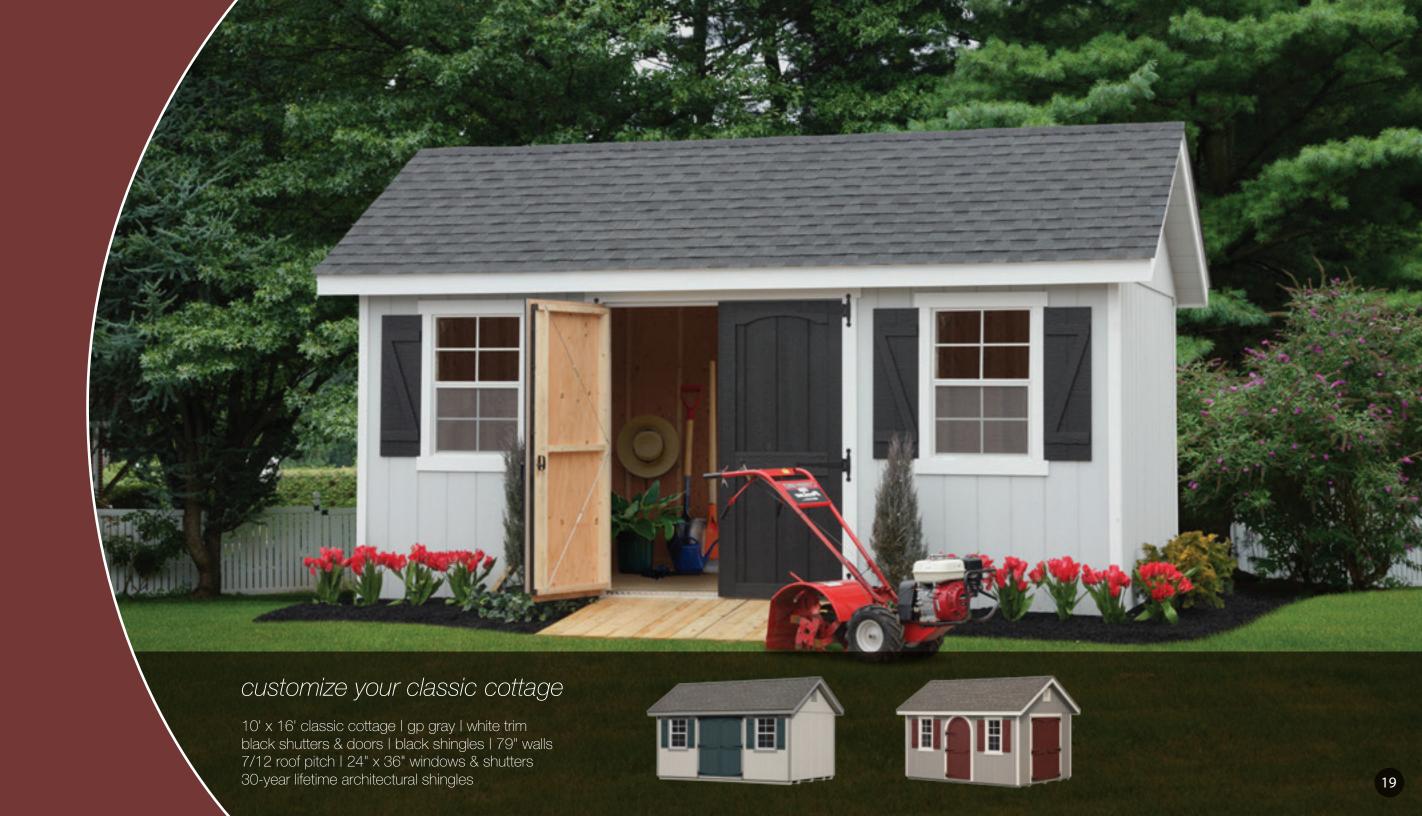

#### customize your dutch barn

10' x 12' dutch barn I gray I white trim black shutters I williamsburg slate shingles 76" walls I 30-year lifetime architectural shingles

23

The Quaker's charming style is perfect for storage, workshop or play area. Add custom features to create your own unique look.