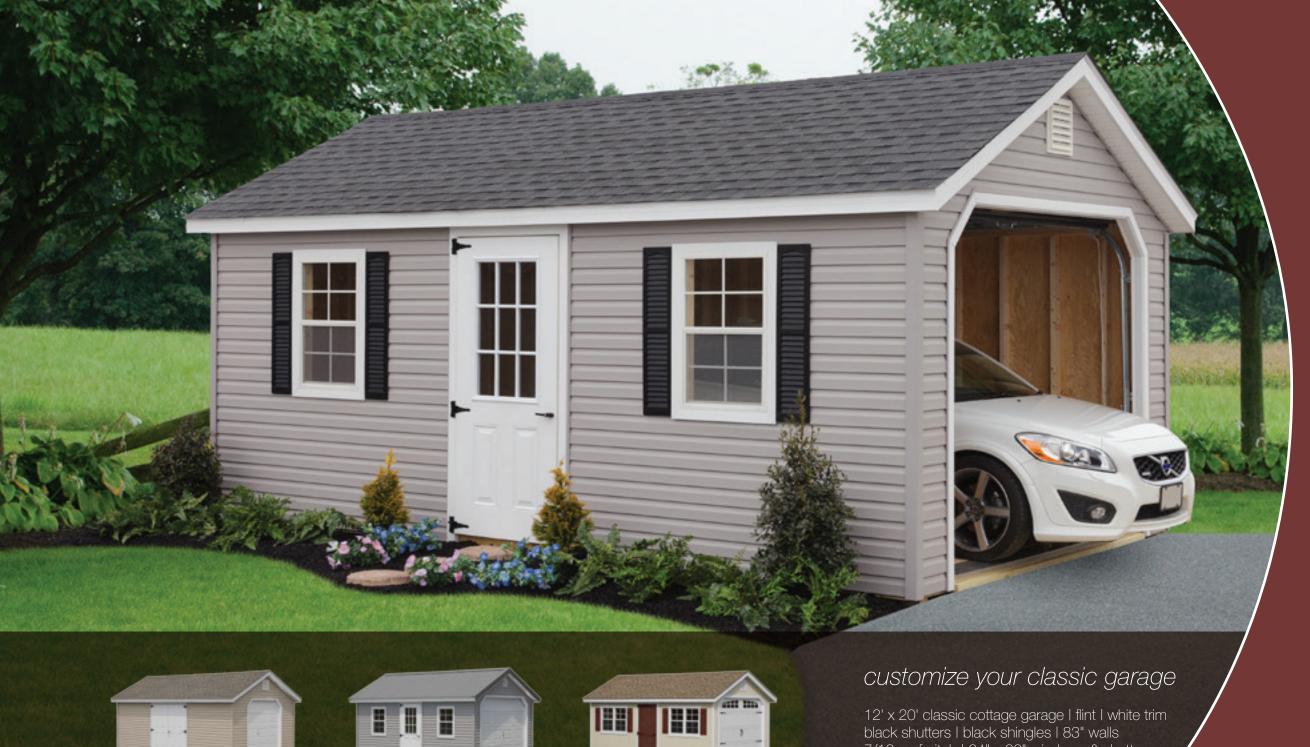

# garages

Whether you need a small space for a riding mower or a full-size structure for your pride and joy, there's a Sunrise garage for you.

#### customize your garage

12' x 24', 7' classic garage I tan I white trim red shutters I weatherwood shingles I 83" walls 24" x 36" windows & shutters 30-year lifetime architectural shingles

12' x 20' classic cottage garage | flint | white trim black shutters | black shingles | 83" walls 7/12 roof pitch | 24" x 36" windows & shutters 30-year lifetime architectural shingles