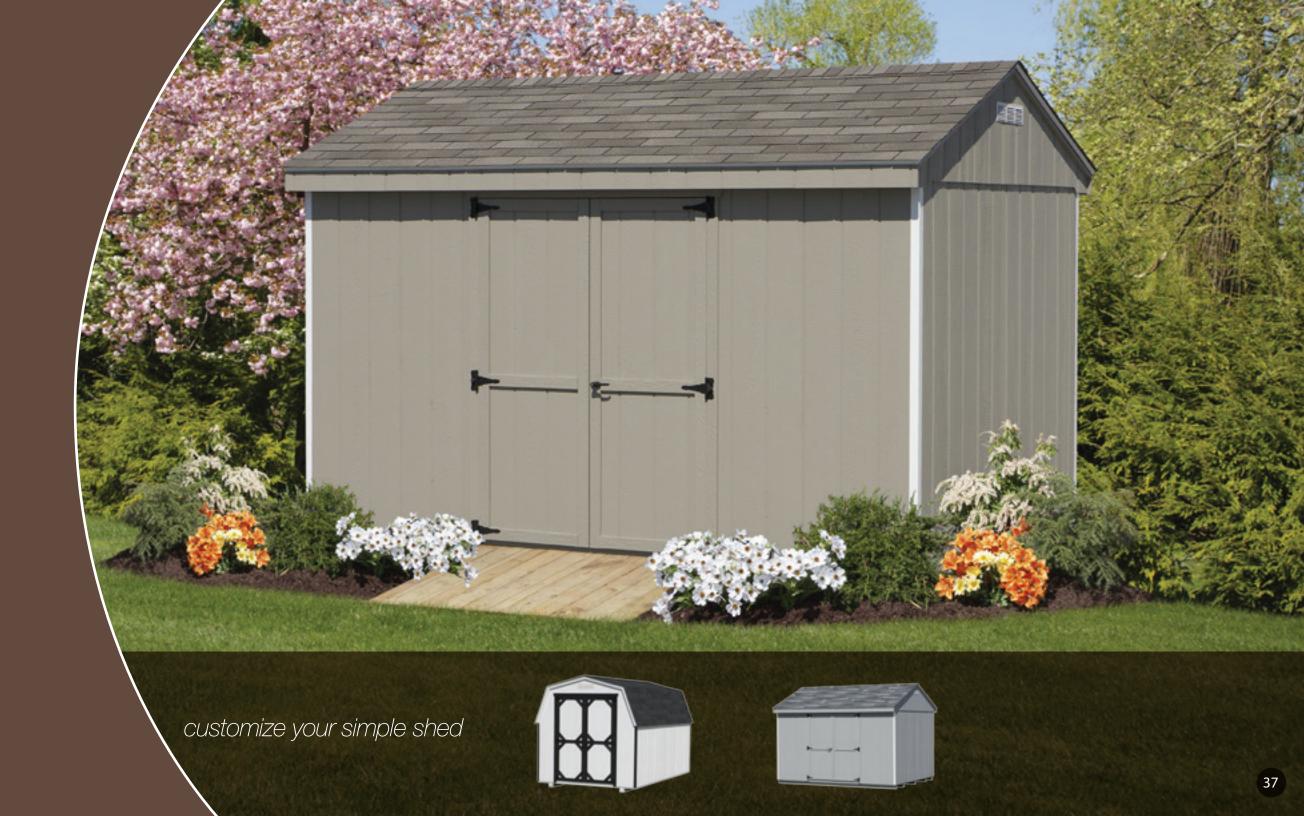

When a basic no-frills

shed is what you're look 
ing for, our Simple Sheds

are the answer. Functional,

affordable, attractive.

Like something out of a

storybook, our Specialty

Sheds add fun and

sophistication to your

property. Choose from

two breathtaking designs.

customize your special shed

12' x 16' alpine I tan I clay trim I avocado doors & shutters I weatherwood shingles 30-year lifetime architectural shingles

2 panel 9 lite door